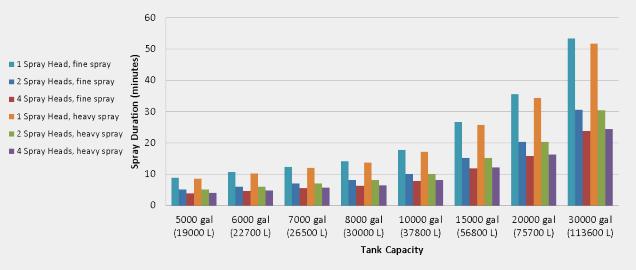

## Approximate Spray Duration (Mega M-4B Water Pump)

Estimated spray duration for various capacity tanks with four different spray head configurations. Spray duration in minutes is shown on the vertical axis. The "fine spray" opening is ¼ inches in height, and the "heavy spray opening" setting is ¾ inches in height. These flow rates were recorded on an MST8 CAT621K with an M-4B Mega water pump.