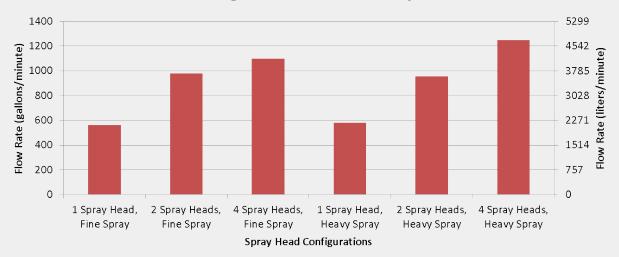

## Spray Head Configuration Flow Rates (Mega M-4B Water Pump)

Total flow rates of different spray head configurations. The approximate total flow rates in gallons/minute (left vertical axis) and liters/minute (right vertical axis) of four possible spray head configurations. The "fine spray" opening is ¼ inches in height, and the "heavy spray opening" setting is ¾ inches in height. These flow rates were recorded on an MST8 CAT621K with an M-4B Mega water pump.